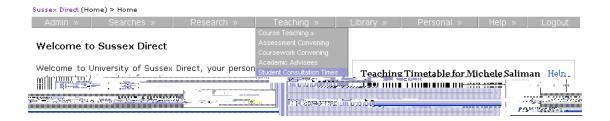

#### Where to find Student Consultation Times - Tutors

Teaching > Student Consultation Times

- The Student Consultation Times screen enables academic staff to enter details of when they will be available to see their course tutees and academic advisees.
- This information will then be displayed to students through their Sussex Direct study pages.