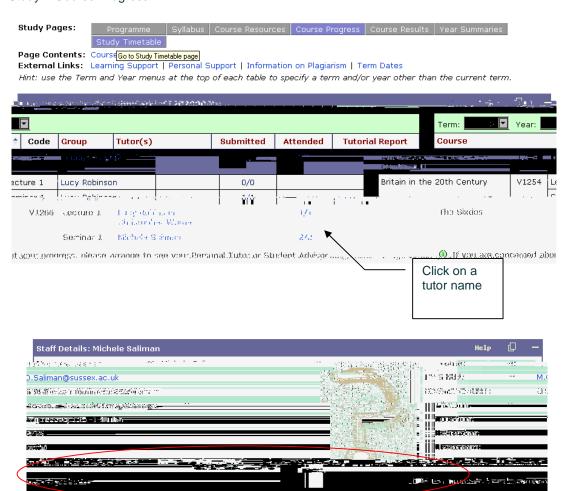

#### Where to find Student Consultation Times - Tutors

Teaching > Student Consultation Times



- The Student Consultation Times screen enables academic staff to enter details of when they will be available to see their course tutees and academic advisees.
- This information will then be displayed to students through their Sussex Direct study pages.

### **Updating Information**





Tutors will be reminded on their Sussex Direct Home page if they have not completed this information:



#### Where to find Student Consultation Times - Students

## Study > Course Progress



# Where to find Student Consultation Times – Academic Advisees

# Study > Programme