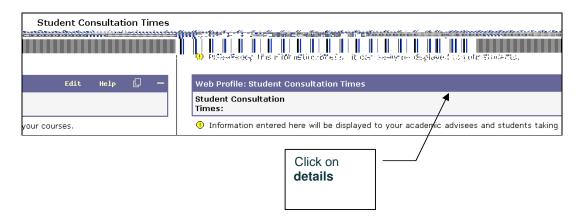

#### Where to find Student Consultation Times - Tutors

Teaching > Student Consultation Times

- The Student Consultation Times screen enables academic staff to enter details of when they will be available to see their course tutees and academic advisees.
- This information will then be displayed to students through their Sussex Direct study pages.