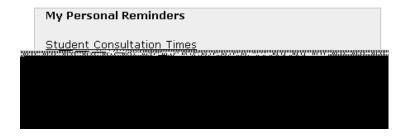

### **Updating Information**

Tutors will be reminded on their Sussex Direct Home page if they have not completed this information: