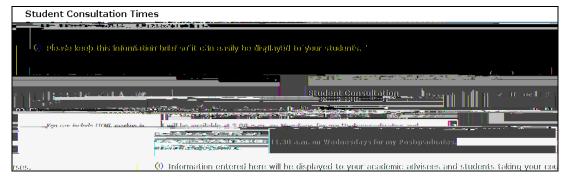

#### Where to find Student Consultation Times - Tutors

Teaching > Student Consultation Times

- The Student Consultation Times screen enables academic staff to enter details of when they will be available to see their course tutees and academic advisees.
- This information will then be displayed to students through their Sussex Direct study pages.