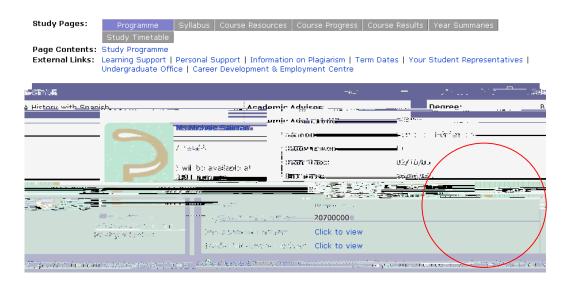

#### Where to find Student Consultation Times - Tutors

Teaching > Student Consultation Times



- The Student Consultation Times screen enables academic staff to enter details of when they will be available to see their course tutees and academic advisees.
- This information will then be displayed to students through their Sussex Direct study pages.

### **Updating Information**





Tutors will be reminded on their Sussex Direct Home page if they have not completed this information:



#### Where to find Student Consultation Times - Students

## Study > Course Progress



# Where to find Student Consultation Times – Academic Advisees

# Study > Programme